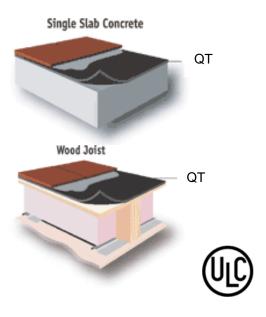

## TYPICAL CONSTRUCTION APPLICATION

## **Sound Control Underlay**

QT provides exceptional performance under hard surface flooring and over concrete and wood joist construction.